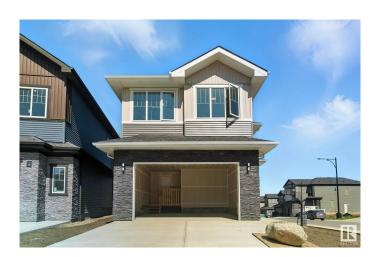

# \$769,900 - 1135 Gyrfalcon Crescent, Edmonton

MLS® #E4428619

#### \$769.900

5 Bedroom, 3.00 Bathroom, 2,465 sqft Single Family on 0.00 Acres

Hawks Ridge, Edmonton, AB

Brand new build 2464 Sq Ft 2 storey home on a corner lot with a private and amazing location backing a quiet walking path, treeline and protected green space. This home has a open concept with 4 bedrooms upstairs with a beautiful ensuite bath with tub and enclosed modern glass shower and second floor laundry and also a large bonus room overlooking a modern concept main floor with high ceilings and modern finishing's. The home also features a SEPERATE SIDE ENTRANCE to basement with potential for a legal secondary suite. The main floor also has a 5th bedroom/Den area and a beautiful kitchen area with large mud room and walk through pantry and a full bath on the main. This home is amazing and provides perfect spaces for a growing family.

#### **Essential Information**

MLS® # E4428619 Price \$769,900

Bedrooms 5 Bathrooms 3.00

Full Baths 3

Square Footage 2,465

Acres 0.00

Year Built 2025

Type Single Family

Sub-Type Detached Single Family

Style 2 Storey
Status Active