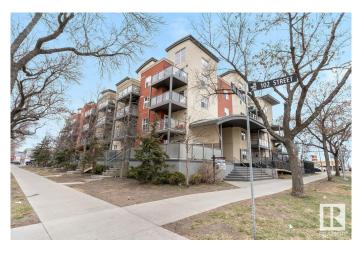

## \$135,000 - 308 10118 106 Avenue, Edmonton

MLS® #E4428363

## \$135,000

1 Bedroom, 1.00 Bathroom, 585 sqft Condo / Townhouse on 0.00 Acres

Central Mcdougall, Edmonton, AB

Nestled in the heart of downtown Edmonton, this cozy 1-bedroom condo exudes a charming vintage vibe. As you enter, you're greeted by a warm and inviting living space. The kitchen is spacious and has lots of storage space. The bedroom is a peaceful retreat, featuring ample space for a comfortable bed and storage. Large windows allow natural light to filter in, creating a bright and airy atmosphere that enhances the cozy feel of the space. One of the highlights of this condo is the in-suite laundry tucked away discreetly. It is located in a prime spot, you'll find yourself surrounded by Edmonton's vibrant downtown scene, with shops, cafes, and entertainment venues just steps away.

| Sub-Type<br>Style<br>Status  | Lowrise Apartment<br>Single Level Apartment<br>Active                                             |  |
|------------------------------|---------------------------------------------------------------------------------------------------|--|
| Community Information        |                                                                                                   |  |
| Address 308 10118 106 Avenue |                                                                                                   |  |
| Area                         | Edmonton                                                                                          |  |
| Subdivision                  | Central Mcdougall                                                                                 |  |
| City                         | Edmonton                                                                                          |  |
| County                       | ALBERTA                                                                                           |  |
| Province                     | AB                                                                                                |  |
| Postal Code                  | T5H 0B8                                                                                           |  |
| Amenities                    |                                                                                                   |  |
| Amenities                    | On Street Parking, Deck, Detectors Smoke, No Smoking Home,<br>Parking-Visitor, Storage-In-Suite   |  |
| Parking                      | Heated, Underground                                                                               |  |
| Interior                     |                                                                                                   |  |
| Appliances                   | Dishwasher-Built-In, Dryer, Refrigerator, Stove-Electric, Washer, Window Coverings, TV Wall Mount |  |
| Heating                      | Forced Air-1, Natural Gas                                                                         |  |
| # of Stories                 | 4                                                                                                 |  |
| Stories                      | 1                                                                                                 |  |
| Has Basement                 | Yes                                                                                               |  |
| Basement                     | None, No Basement                                                                                 |  |
| Exterior                     |                                                                                                   |  |
| Exterior                     | Stone, Stucco                                                                                     |  |
| Exterior Features            | Park/Reserve, Playground Nearby, Public Transportation, Schools, Shopping Nearby, View Downtown   |  |
| Roof                         | Asphalt Shingles                                                                                  |  |
| Construction                 | Stone, Stucco                                                                                     |  |
| Foundation                   | Concrete Perimeter                                                                                |  |
| Additional Information       |                                                                                                   |  |