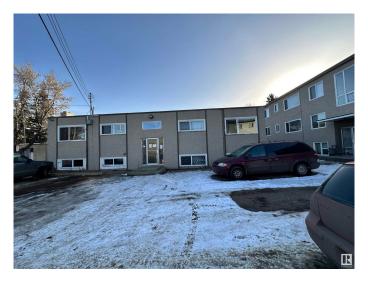

# \$2,400,000

0 Bedroom, 0.00 Bathroom, Multi-Family Commercial on 0.00 Acres

Sherbrooke, Edmonton, AB

Investor Alert! This 19-unit property is a fantastic investment opportunity, featuring 12 units in the South Wood Frame Building and 7 legal units and 1 non-conforming unit in the North Concrete Block Building, with a 5-bay garage at the rear. Situated on a large lot in Sherbrooke, just off St. Albert Trail and minutes from Westmount Mall, this property offers a prime location. The mix includes 13 one-bedroom, 6 two-bedroom units and 1 non-conforming bachelor.

# **Community Information**

Address 12936 12940 118 Avenue

Area Edmonton
Subdivision Sherbrooke
City Edmonton
County ALBERTA

Province AB

Postal Code T5L 2L4