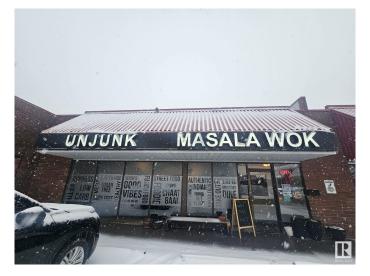

### \$170,000

0 Bedroom, 0.00 Bathroom, Business on 0.00 Acres

Strathcona Industrial Park, Edmonton, AB

Rare Business Opportunity â€" Turnkey Multicuisine Restaurant â€" Southside Edmonton Don't miss this exceptional opportunity to own a well-known, fully licensed multicuisine restaurant located in a high-visibility Southside location. This established business features a spacious dining area with seating for up to 105 guests and offers a turnkey setup with most equipment in excellent working condition. Recognized as Edmonton's first Indo-Chinese restaurant, it also serves North Indian cuisine. Buffet service is available as needed, and the commercial kitchen is well-equipped to handle large catering operations. Some minor updates (TLC) may be required, presenting a great opportunity for a new owner to add value. Please do not approach staff or visit the business directly. All inquiries to be directed to the listing agent.