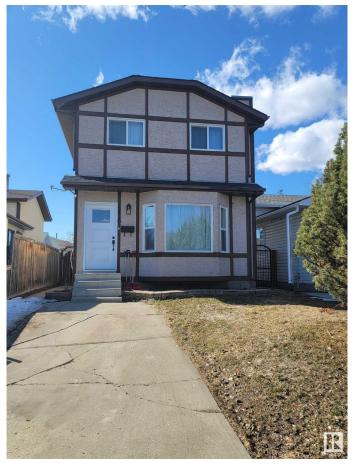

# \$389,900 - 5410 188 Street, Edmonton

MLS® #E4427619

### \$389.900

3 Bedroom, 1.50 Bathroom, 1,112 sqft Single Family on 0.00 Acres

Jamieson Place, Edmonton, AB

Why rent when you can own for less than \$2,000/month? This thoughtfully renovated, well-kept 2-storey in Jamieson Place features 3 spacious bedrooms, a bright kitchen with nook, 1.5 baths, functional laundry room with sink, finished basement with gas fireplace, large deck, landscaped yard, 2 movable storage sheds, and front + rear parking with back lane access. Hot water tank (2009), furnace (2002), super clean and move-in ready. With both front and rear parking access, this home is as practical as it is charming. Located just minutes from Anthony Henday Drive and West Edmonton Mall, this is the perfect place to call home. To top it offâ€"for this price, you're NOT paying Condo Fees. You're getting a detached Single Family Home! Smart start. Solid investment. Your future begins here!

#### **Exterior**

Exterior Wood, Vinyl

Exterior Features Shopping Nearby

Roof Asphalt Shingles

Construction Wood, Vinyl

Foundation Concrete Perimeter