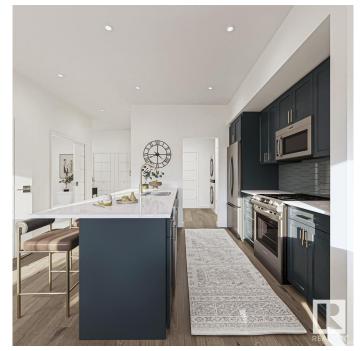

# \$454,899

3 Bedroom, 2.50 Bathroom, 1,668 sqft Condo / Townhouse on 0.00 Acres

Mattson, Edmonton, AB

Welcome to The Rise at Mattson! These attached-garage townhomes offer farmhouse vibes with a modern twist in Southeast Edmonton's highly sought-after Mattson community. Unit 6 is an interior unit as part of a fourplex, featuring our double-attached garage model, the Equinox, which includes 1,623 square feet of living space with an option to develop the basement. . EQUINOX FEATURES: Coastal Contemporary Exterior Gorgeous Galley Kitchen Cozy Dining Nook + Living Room Spacious Loft + 3 Bedrooms Upstairs 3-piece Primary Ensuite + Walk-in Closet Please note this is an interior unit so legal suite is not an option. Renderings illustrate the end unit layout for visual reference only. This 57-unit project features multiple units at different stages of construction. Photos are representative.

#### Interior

Interior Features ensuite bathroom

Appliances Hood Fan, Oven-Microwave

Heating Forced Air-1, Natural Gas

Stories 2 Has Basement Yes

Basement Full, Unfinished