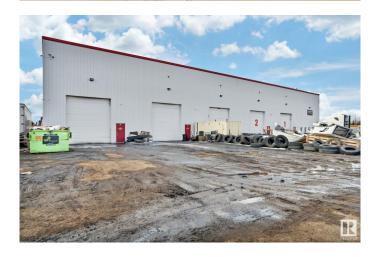

## \$5,990,000

0 Bedroom, 0.00 Bathroom, Industrial on 0.00 Acres

Southeast Industrial (Edmonton), Edmonton, AB

Prime Industrial Property on 34 St offers a ı17,814 SF multi-bay warehouse on a 4.81-Acre lot, boasting a low site coverage ratio of just 7.6%â€" providing a versatile opportunity for owner-users or investors seeking a multi-tenant asset. The fully graveled and fenced yard provides excellent functionality for storage, fleet parking, or industrial operations. Designed for efficiency, the building includes five (5) grade loading doors (14' x 16'), 3-phase power supply, and impressive ceiling heights of 33 feet in the front and 26 feet in the back. With minimal office buildout, this property prioritizes efficient warehouse and yard space. Conveniently located with direct access from 34 Street, and positioned between Sherwood Park Freeway and Whitemud Drive, it offers seamless connectivity and is just 5 minutes from Anthony Henday Drive. Don't miss this rare opportunity to secure a well-positioned industrial property with excellent access and flexibility. Close to all Amenities & Shopping Centre. Must See !!!!!

Built in 2015