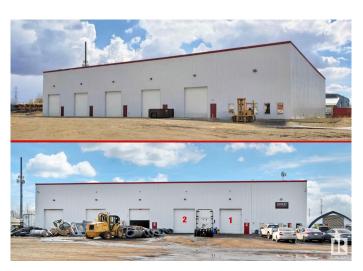

## \$5,990,000

0 Bedroom, 0.00 Bathroom, Industrial on 0.00 Acres

Southeast Industrial (Edmonton), Edmonton, AB

Prime Industrial Property on 34 St offers a ı17,814 SF multi-bay warehouse on a 4.81-Acre lot, boasting a low site coverage ratio of just 7.6%â€" providing a versatile opportunity for owner-users or investors seeking a multi-tenant asset. The fully graveled and fenced yard provides excellent functionality for storage, fleet parking, or industrial operations. Designed for efficiency, the building includes five (5) grade loading doors (14' x 16'), 3-phase power supply, and impressive ceiling heights of 33 feet in the front and 26 feet in the back. With minimal office buildout, this property prioritizes efficient warehouse and yard space. Conveniently located with direct access from 34 Street, and positioned between Sherwood Park Freeway and Whitemud Drive, it offers seamless connectivity and is just 5 minutes from Anthony Henday Drive. Don't miss this rare opportunity to secure a well-positioned industrial property with excellent access and flexibility. Close to all Amenities & Shopping Centre. Must See !!!!!

Built in 2015