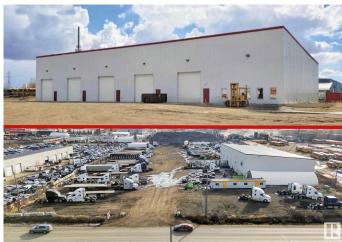

## \$5,990,000

0 Bedroom, 0.00 Bathroom, Industrial on 0.00 Acres

Southeast Industrial (Edmonton), Edmonton, AB

Prime Industrial Property on 34 St offers a ı17,814 SF multi-bay warehouse on a 4.81-Acre lot, boasting a low site coverage ratio of just 7.6%â€" providing a versatile opportunity for owner-users or investors seeking a multi-tenant asset. The fully graveled and fenced yard provides excellent functionality for storage, fleet parking, or industrial operations. Designed for efficiency, the building includes five (5) grade loading doors (14' x 16'), 3-phase power supply, and impressive ceiling heights of 33 feet in the front and 26 feet in the back. With minimal office buildout, this property prioritizes efficient warehouse and yard space. Conveniently located with direct access from 34 Street, and positioned between Sherwood Park Freeway and Whitemud Drive, it offers seamless connectivity and is just 5 minutes from Anthony Henday Drive. Don't miss this rare opportunity to secure a well-positioned industrial property with excellent access and flexibility. Close to all Amenities & Shopping Centre. Must See !!!!!

Built in 2015