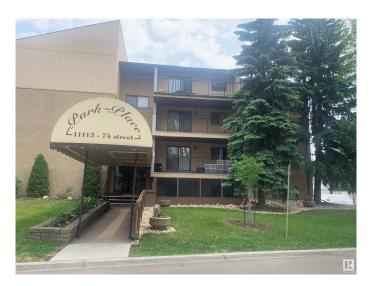

# \$119,900 - 406 11115 74 Street, Edmonton

MLS® #E4427205

#### \$119,900

2 Bedroom, 2.00 Bathroom, 965 sqft Condo / Townhouse on 0.00 Acres

Virginia Park, Edmonton, AB

immaculate 2 bedroom 2 bath top floor spacious place with large west balcony. Walk to Concordia College School (within the boundary for guaranteed access), River Valley Trail system, ADA BLVD, Highlands Golf course, Borden Park and min's from Downtown...

### **Essential Information**

MLS® # E4427205 Price \$119,900

Bedrooms 2 Bathrooms 2.00

Full Baths 2

Square Footage 965 Acres 0.00

Year Built 1982

Type Condo / Townhouse Sub-Type Lowrise Apartment

Style Single Level Apartment

## **Community Information**

Address 406 11115 74 Street

Area Edmonton
Subdivision Virginia Park

City Edmonton
County ALBERTA

Province AB

Postal Code T5B 4S4