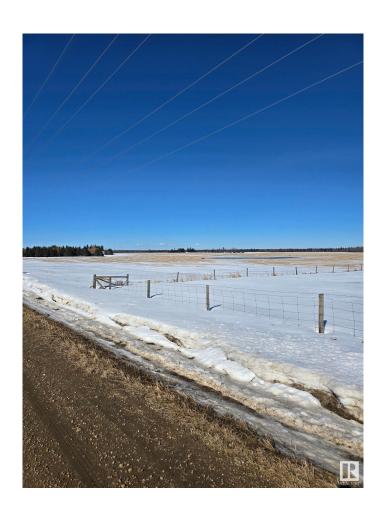

### \$1,899,999

0 Bedroom, 0.00 Bathroom, Single Family on 0.00 Acres

Edmonton South West, Edmonton, AB

Great investment parcel, recent zoneing changes, from ag to future non- residential, part of the RABBIT HILLD DISTRICT PLAN, IN THE CITY OF EDMONTON, this 77.59 Acres. Perfect long-term hard asset investment potential for future development as southwest Edmonton expands. Close proximity to Edmonton's 77.59 Acres. Perfect longprestigious North Saskatchewan River Valley; Seller will entertain a Vendor Take-Back Mortgage; Relatively flat topography with great farmland potential; Estimated Driving Times: 12 minutes to Edmonton International Airport (YEG), 8 Minutes to Nisku, Alberta, 7 minutes to Rabbit Hill Snow Resort, 4 minute to Devon, Alberta. Legal Address: 1523717; 1; 2/ Zoning: AES (Agricultural Edmonton South). Seller open to selling adjacent 78.58 Acres. Buyer's to confirm information during their due diligence. Information herein and auxiliary information subject to becoming outdated in time, change, and/or deemed reliable but not guaranteed. Buyer to confirm information during their Due Diligence.

### **Exterior**

Exterior Features Flat Site