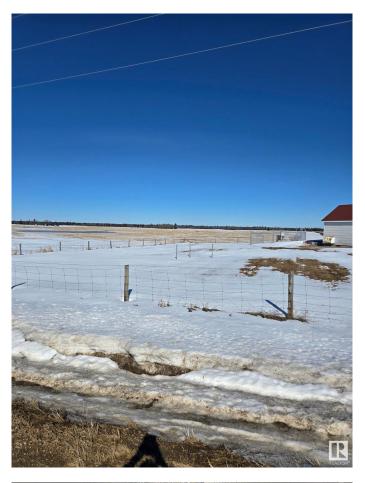

### \$1,899,999

0 Bedroom, 0.00 Bathroom, Single Family on 0.00 Acres

Edmonton South West, Edmonton, AB

Great investment parcel, recent zoneing changes, from ag to future non- residential, part of the RABBIT HILLD DISTRICT PLAN, IN THE CITY OF EDMONTON, this 77.59 Acres. Perfect long-term hard asset investment potential for future development as southwest Edmonton expands. Close proximity to Edmonton's 77.59 Acres. Perfect longprestigious North Saskatchewan River Valley; Seller will entertain a Vendor Take-Back Mortgage; Relatively flat topography with great farmland potential; Estimated Driving Times: 12 minutes to Edmonton International Airport (YEG), 8 Minutes to Nisku, Alberta, 7 minutes to Rabbit Hill Snow Resort, 4 minute to Devon, Alberta. Legal Address: 1523717; 1; 2/ Zoning: AES (Agricultural Edmonton South). Seller open to selling adjacent 78.58 Acres. Buyer's to confirm information during their due diligence. Information herein and auxiliary information subject to becoming outdated in time, change, and/or deemed reliable but not guaranteed. Buyer to confirm information during their Due Diligence.

### **Exterior**

Exterior Features Flat Site