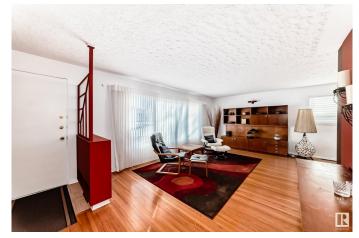

### \$495,000

5 Bedroom, 2.00 Bathroom, 1,134 sqft Single Family on 0.00 Acres

Parkview, Edmonton, AB

Nestled in the highly sought-after community of Parkview, this charming bungalow offers a perfect blend of comfort and convenience. Featuring 3 bedrooms upstairs and a 2-bedroom in-law suite in the basement with den and living room, this home is ideal for multi-generational living. The bright and airy living room flows seamlessly into the dining area, creating an inviting space for gatherings. Enjoy the benefits of newer windows and shingles, both bathrooms updated, a double garage, and a generous private backyardâ€"perfect for relaxation or entertaining. Don't miss this opportunity to own in one of Edmonton's premier neighborhoods!

#### Interior

Appliances Dishwasher-Built-In, Dryer, Freezer, Washer, Window Coverings,

Refrigerators-Two, Stoves-Two

Heating Forced Air-1, Natural Gas

Stories 2

Has Basement Yes

Basement Full, Finished