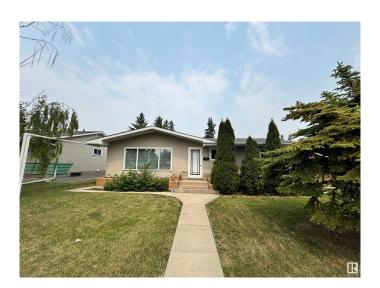

### \$495,000

5 Bedroom, 2.00 Bathroom, 1,134 sqft Single Family on 0.00 Acres

Parkview, Edmonton, AB

Nestled in the highly sought-after community of Parkview, this charming bungalow offers a perfect blend of comfort and convenience. Featuring 3 bedrooms upstairs and a 2-bedroom in-law suite in the basement with den and living room, this home is ideal for multi-generational living. The bright and airy living room flows seamlessly into the dining area, creating an inviting space for gatherings. Enjoy the benefits of newer windows and shingles, both bathrooms updated, a double garage, and a generous private backyardâ€"perfect for relaxation or entertaining. Don't miss this opportunity to own in one of Edmonton's premier neighborhoods!

#### **Exterior**

Exterior Wood, Stucco

Exterior Features Back Lane, Fenced, Playground Nearby, Public Transportation, Schools,

**Shopping Nearby** 

Roof Asphalt Shingles

Construction Wood, Stucco

Foundation Concrete Perimeter