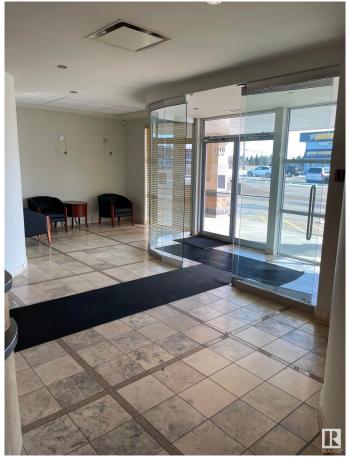

#### \$0

0 Bedroom, 0.00 Bathroom, Office on 0.00 Acres

Strathcona Industrial Park, Edmonton, AB

The Annex at Centre 39 offers 5,500 sq.ft. $\hat{A}$ ± of premium main-floor office space, with the option to demise into two 2,750 sq.ft. $\hat{A}$ ± units. The layout includes five private offices, a large office area with four cubicles, two kitchens, five washrooms, a mailroom, a server room, and multiple meeting spaces. The property features scramble parking with 39 electrified stalls. Zoned for Business Employment (BE), it is suitable for professional and medical practices.