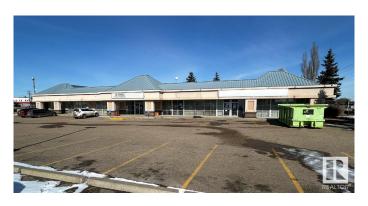

#### \$0

0 Bedroom, 0.00 Bathroom, Office on 0.00 Acres

Strathcona Industrial Park, Edmonton, AB

The Annex at Centre 39 offers 5,500 sq.ft. $\hat{A}$ ± of premium main-floor office space, with the option to demise into two 2,750 sq.ft. $\hat{A}$ ± units. The layout includes five private offices, a large office area with four cubicles, two kitchens, five washrooms, a mailroom, a server room, and multiple meeting spaces. The property features scramble parking with 39 electrified stalls. Zoned for Business Employment (BE), it is suitable for professional and medical practices.