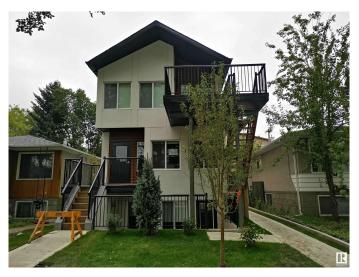

## \$1,699,800

0 Bedroom, 0.00 Bathroom, Multi-Family Commercial on 0.00 Acres

Strathcona, Edmonton, AB

Fantastic investment opportunity in Strathcona - newly built 6 units multi-family building on a quiet street close to Mill Creek Ravine with quick commute to YEG Downtown! Each unit has own separate entrance from outside with TWO bedrooms plus a living room, one full bath, kitchen with granite countertops and stainless steel appliances, and in-suite laundry with washer/dryer. Two units on each level. Great investment property to add into your portfolio!

Built in 2019