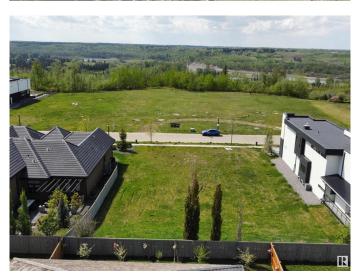

# \$1,100,000 - 21 Windermere Drive, Edmonton

MLS® #E4425686

\$1,100,000

0 Bedroom, 0.00 Bathroom, Single Family on 0.00 Acres

Windermere, Edmonton, AB

Build Your Dream Home on Prestigious Windermere Drive â€" Vacant Vastu-Compliant Lot! An incredible opportunity to secure a Vastu-compliant 93.7' x 157.5' vacant lot on one of Edmonton's most sought-after streets â€" Windermere Drive. This rare offering is perfectly suited for those looking to design and build a custom luxury home with the builder of their choice. With potential to accommodate a residence between 7,000 â€" 8,000 sqft, this expansive lot offers limitless possibilities to create an estate that truly reflects your lifestyle and vision. Existing plans include options for a 5,100 sqft layout and a 6,642 sqft design that incorporates garage and covered deck space. Surrounded by prestigious golf courses, scenic river valley trails, and just minutes from top-rated schools, shopping, and amenities, this is one of the last remaining opportunities to build in this exclusive Windermere community. Don't miss your chance to create a timeless home that blends luxury, location, and Vastu principles.

## **Community Information**

Address 21 Windermere Drive

Area Edmonton
Subdivision Windermere
City Edmonton

Province AB

Postal Code T6W 0S2

**Amenities** 

County

Parking Quad or More Attached