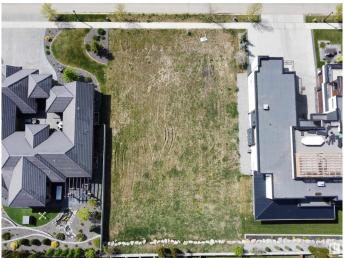

# \$1,100,000 - 21 Windermere Drive, Edmonton

MLS® #E4425686

\$1,100,000

0 Bedroom, 0.00 Bathroom, Single Family on 0.00 Acres

Windermere, Edmonton, AB

Build Your Dream Home on Prestigious Windermere Drive â€" Vacant Vastu-Compliant Lot! An incredible opportunity to secure a Vastu-compliant 93.7' x 157.5' vacant lot on one of Edmonton's most sought-after streets â€" Windermere Drive. This rare offering is perfectly suited for those looking to design and build a custom luxury home with the builder of their choice. With potential to accommodate a residence between 7,000 â€" 8,000 sqft, this expansive lot offers limitless possibilities to create an estate that truly reflects your lifestyle and vision. Existing plans include options for a 5,100 sqft layout and a 6,642 sqft design that incorporates garage and covered deck space. Surrounded by prestigious golf courses, scenic river valley trails, and just minutes from top-rated schools, shopping, and amenities, this is one of the last remaining opportunities to build in this exclusive Windermere community. Don't miss your chance to create a timeless home that blends luxury, location, and Vastu principles.

## **Community Information**

Address 21 Windermere Drive

Area Edmonton
Subdivision Windermere
City Edmonton

Province AB

Postal Code T6W 0S2

**Amenities** 

County

Parking Quad or More Attached