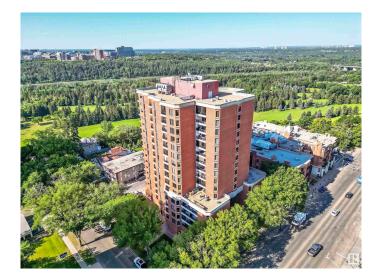

# \$359,900 - 1 11503 100 Avenue, Edmonton

MLS® #E4425298

### \$359,900

0 Bedroom, 0.00 Bathroom, Office on 0.00 Acres

WîhkwÃantôwin, Edmonton, AB

This exceptional main office space in LeMarchand Tower offers an exterior entry and is part of a unique mixed-use development featuring both office and residential units. Adjacent to the historic LeMarchand Mansion and nestled along the scenic river valley, the location boasts abundant park space for a serene working environment. The unit includes three private offices, a reception area, a back office, and a bathroom. It also comes with two underground parking stalls and full access to amenities such as a guest suite, a party room, and the tower lobby. Previously utilized for medical professional services, this space is ideal for similar uses, given the nature of other units in the building. Combining convenience, historical charm, and modern amenities, this office space is perfect for professionals seeking a prestigious and tranquil setting.

# **Community Information**

Address 1 11503 100 Avenue

Area Edmonton

Subdivision Wîhkwêntôwin

City Edmonton
County ALBERTA

Province AB

Postal Code T5K 2K7