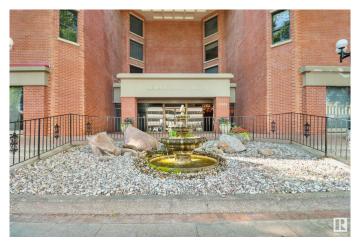

### \$359,900

0 Bedroom, 0.00 Bathroom, Office on 0.00 Acres

WîhkwÃantôwin, Edmonton, AB

This exceptional main office space in LeMarchand Tower offers an exterior entry and is part of a unique mixed-use development featuring both office and residential units. Adjacent to the historic LeMarchand Mansion and nestled along the scenic river valley, the location boasts abundant park space for a serene working environment. The unit includes three private offices, a reception area, a back office, and a bathroom. It also comes with two underground parking stalls and full access to amenities such as a guest suite, a party room, and the tower lobby. Previously utilized for medical professional services, this space is ideal for similar uses, given the nature of other units in the building. Combining convenience, historical charm, and modern amenities, this office space is perfect for professionals seeking a prestigious and tranquil setting.