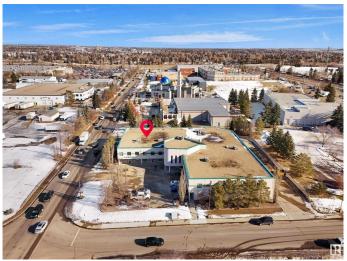

# \$1,365,000 - 2419 96 Street, Edmonton

MLS® #E4425157

\$1,365,000

0 Bedroom, 0.00 Bathroom, Industrial on 0.00 Acres

Parsons Industrial, Edmonton, AB

Prime industrial condo corner unit for sale at Bay Plaza 5, located at 2419 96 Street NW, Edmonton. This 6,729 SF unit features 4,780 SF of main floor space and 1,949 SF of mezzanine, including a developed main floor and second-level office area. The space is designed with a front office, office mezzanine, and a rear warehouse, making it suitable for a variety of industrial and business uses. The unit is equipped with two grade-level loading doors, high ceilings, and ample on-site parking, ensuring efficient operations and accessibility. Strategically located in Parsons Industrial, the property offers excellent connectivity to Anthony Henday Drive, Whitemud Drive, Calgary Trail, and major transportation routes. Surrounded by a wide range of retail amenities, including South Edmonton Common, the area provides convenient access to major retailers such as Walmart, Costco, IKEA, and The Home Depot, as well as numerous dining options, fuel stations, and essential services.

### **Community Information**

Address 2419 96 Street

Area Edmonton

Subdivision Parsons Industrial

City Edmonton
County ALBERTA

Province AB

Postal Code T6N 1J8