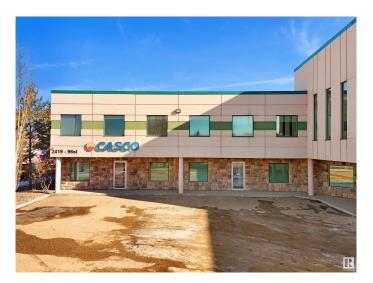

# \$1,365,000 - 2419 96 Street, Edmonton

MLS® #E4425157

\$1,365,000

0 Bedroom, 0.00 Bathroom, Industrial on 0.00 Acres

Parsons Industrial, Edmonton, AB

Prime industrial condo corner unit for sale at Bay Plaza 5, located at 2419 96 Street NW, Edmonton. This 6,729 SF unit features 4,780 SF of main floor space and 1,949 SF of mezzanine, including a developed main floor and second-level office area. The space is designed with a front office, office mezzanine, and a rear warehouse, making it suitable for a variety of industrial and business uses. The unit is equipped with two grade-level loading doors, high ceilings, and ample on-site parking, ensuring efficient operations and accessibility. Strategically located in Parsons Industrial, the property offers excellent connectivity to Anthony Henday Drive, Whitemud Drive, Calgary Trail, and major transportation routes. Surrounded by a wide range of retail amenities, including South Edmonton Common, the area provides convenient access to major retailers such as Walmart, Costco, IKEA, and The Home Depot, as well as numerous dining options, fuel stations, and essential services.