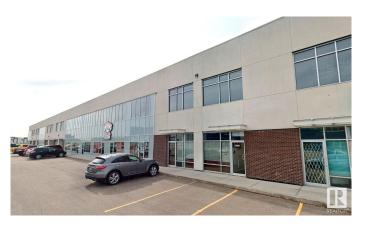

#### \$0

0 Bedroom, 0.00 Bathroom, Industrial on 0.00 Acres

Mistatim Industrial, Edmonton, AB

The property is 3,300sq.ft.± of Office/Warehouse Space. It features both grade loading. Conveniently located just off 137 Avenue and 156 Street, the site offers quick access to major routes, including St. Albert Trail, Yellowhead Trail, and Anthony Henday Drive. This property is ideal for businesses in manufacturing, transportation and logistics, retail showrooms, and more.