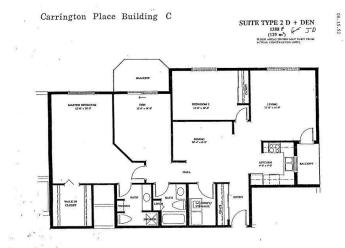

### \$164.900

2 Bedroom, 2.00 Bathroom, 1,356 sqft Condo / Townhouse on 0.00 Acres

La Perle, Edmonton, AB

Wow 1388 Sq foot newly renovated home. This home greets you with a very spacious floor plan. New flooring, New Baseboards, New paint throughout this warm welcoming unit. The dinning room opens up to the Kitchen and living room. There is a deck off the living room and another off the bonus room. Master bedroom is huge!!! A true walk-in closet and 3 pce ensuite. A proper laundry room completes this move in ready home. The den could be a 3rd bedroom with balcony. Condo fees include heat for the 1377 Sq ft home. Pool Sauna Hot tub Social room, Exercise Room, Library adds to this property. Close to West Edmonton Mall

#### **Essential Information**

MLS® # E4424798 Price \$164,900

Bedrooms 2

Bathrooms 2.00

Full Baths 2

Square Footage 1,356

Acres 0.00

Year Built 1993