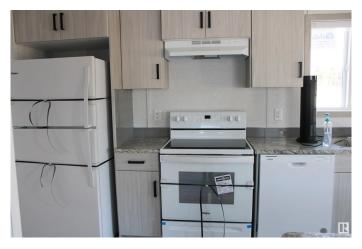

#### Interior

Appliances Dishwasher-Built-In, Hood Fan, Refrigerator, Stove-Electric

Heating Forced Air-1, Natural Gas