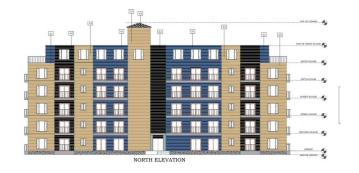

#### \$1,599,000

0 Bedroom, 0.00 Bathroom, Land Commercial on 0.00 Acres

Glenwood (Edmonton), Edmonton, AB

Prime Commercial Land Opportunity in Glenwood for Investors and Multi-Family Builders! This 3-lot parcel, totaling 22,500 sq. ft. (165' x 136'), is zoned RSMh23 and offers significant potential for redevelopment. With development permits currently in process for 99 units (approximately 73,000 sq. ft.), this property is set to become a key component of Glenwood's growing landscape. Located in a highly desirable area with fantastic future prospects, especially with the upcoming LRT line that will greatly enhance accessibility and increase the area's appeal. Don't miss out on this exceptional investment opportunity!