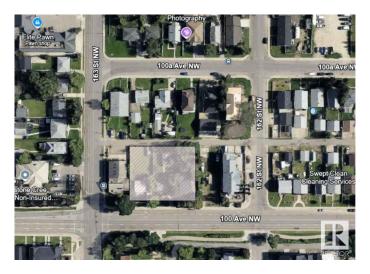

# **Community Information**

Address 16222/16216/ 16212 100 Ave

Area Edmonton

Subdivision Glenwood (Edmonton)

City Edmonton

County ALBERTA

Province AB

Postal Code T5P 0L4

#### \$1,599,000

0 Bedroom, 0.00 Bathroom, Land Commercial on 0.00 Acres

Glenwood (Edmonton), Edmonton, AB

Prime Commercial Land Opportunity in Glenwood for Investors and Multi-Family Builders! This 3-lot parcel, totaling 22,500 sq. ft. (165' x 136'), is zoned RSMh23 and offers significant potential for redevelopment. With development permits currently in process for 99 units (approximately 73,000 sq. ft.), this property is set to become a key component of Glenwood's growing landscape. Located in a highly desirable area with fantastic future prospects, especially with the upcoming LRT line that will greatly enhance accessibility and increase the area's appeal. Don't miss out on this exceptional investment opportunity!