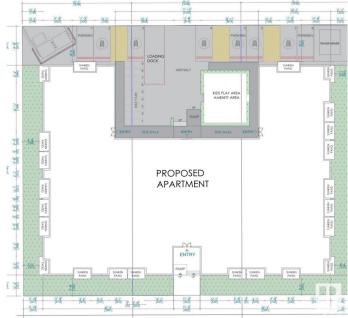

#### \$1,599,000

0 Bedroom, 0.00 Bathroom, Land Commercial on 0.00 Acres

Glenwood (Edmonton), Edmonton, AB

Prime Commercial Land Opportunity in Glenwood for Investors and Multi-Family Builders! This 3-lot parcel, totaling 22,500 sq. ft. (165' x 136'), is zoned RSMh23 and offers significant potential for redevelopment. With development permits currently in process for 99 units (approximately 73,000 sq. ft.), this property is set to become a key component of Glenwood's growing landscape. Located in a highly desirable area with fantastic future prospects, especially with the upcoming LRT line that will greatly enhance accessibility and increase the area's appeal. Don't miss out on this exceptional investment opportunity!