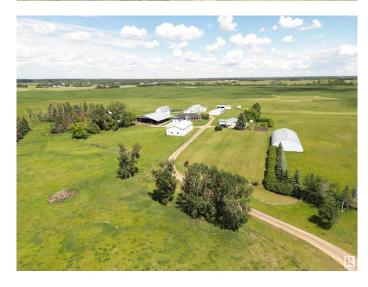

# \$10,000,000

0 Bedroom, 0.00 Bathroom, Single Family on 240.00 Acres

Edmonton South East, Edmonton, AB

Unparalleled Development Opportunity in SE Edmonton Prime 240-acre Parcel in the SE! This property comprises 3 separate 80-acre titled properties, totalling approx 240 acres. The land stretches from 34 St East to 17 St, providing a vast canvas for investment. Enjoy the convenience of being mins away from a range of shopping centres & amenities, with easy access to 41 Ave, 50 St SW and Ellerslie Rd. The location grants effortless access to both Edmonton's South and the neighbouring town of Beaumont. Anthony Henday Dr just a short 5-minute drive away, easy access to the QEII, International Airport, HWY 14, and HWY 21. Property includes a 3000 sqft modern house (2020-built) with attached garage, a 1467 sqft. renovated bungalow with detached garage, 1 original barn (1900-built), 1 heated shop (40'x80'), 1 Quonset (50'x100), 2 barns (100'x40' & 70'x25'), and multiple outbuildings. Discover the untapped potential of this stunning pieces of land, perfectly situated in SE Edmonton for residential development.