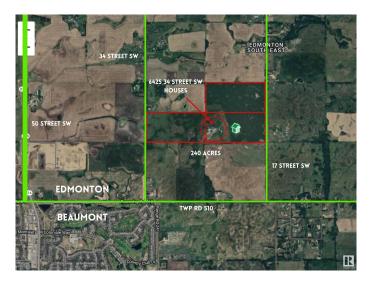

# \$10,000,000

0 Bedroom, 0.00 Bathroom, Single Family on 240.00 Acres

Edmonton South East, Edmonton, AB

Unparalleled Development Opportunity in SE Edmonton Prime 240-acre Parcel in the SE! This property comprises 3 separate 80-acre titled properties, totalling approx 240 acres. The land stretches from 34 St East to 17 St, providing a vast canvas for investment. Enjoy the convenience of being mins away from a range of shopping centres & amenities, with easy access to 41 Ave, 50 St SW and Ellerslie Rd. The location grants effortless access to both Edmonton's South and the neighbouring town of Beaumont. Anthony Henday Dr just a short 5-minute drive away, easy access to the QEII, International Airport, HWY 14, and HWY 21. Property includes a 3000 sqft modern house (2020-built) with attached garage, a 1467 sqft. renovated bungalow with detached garage, 1 original barn (1900-built), 1 heated shop (40'x80'), 1 Quonset (50'x100), 2 barns (100'x40' & 70'x25'), and multiple outbuildings. Discover the untapped potential of this stunning pieces of land, perfectly situated in SE Edmonton for residential development.

# **Community Information**

Address 6425 34 Street

Area Edmonton

Subdivision Edmonton South East

City Edmonton
County ALBERTA

Province AB

Postal Code T6X 2R8