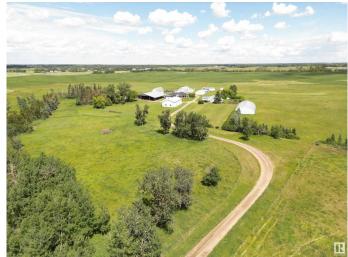

# \$10,000,000

0 Bedroom, 0.00 Bathroom, Single Family on 240.00 Acres

Edmonton South East, Edmonton, AB

Unparalleled Development Opportunity in SE Edmonton Prime 240-acre Parcel in the SE! This property comprises 3 separate 80-acre titled properties, totalling approx 240 acres. The land stretches from 34 St East to 17 St, providing a vast canvas for investment. Enjoy the convenience of being mins away from a range of shopping centres & amenities, with easy access to 41 Ave, 50 St SW and Ellerslie Rd. The location grants effortless access to both Edmonton's South and the neighbouring town of Beaumont. Anthony Henday Dr just a short 5-minute drive away, easy access to the QEII, International Airport, HWY 14, and HWY 21. Property includes a 3000 sqft modern house (2020-built) with attached garage, a 1467 sqft. renovated bungalow with detached garage, 1 original barn (1900-built), 1 heated shop (40'x80'), 1 Quonset (50'x100), 2 barns (100'x40' & 70'x25'), and multiple outbuildings. Discover the untapped potential of this stunning pieces of land, perfectly situated in SE Edmonton for residential development.