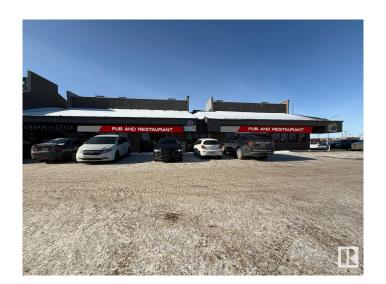

#### \$325,000

0 Bedroom, 0.00 Bathroom, Business on 0.00 Acres

Parsons Industrial, Edmonton, AB

This well-established restaurant is situated at the busy intersection of 34 Ave and Parsons Road, offering excellent visibility and foot traffic. With a fully equipped kitchen and a stylish dining area, it provides a seamless turnkey operation for serving customers. The prime location ensures a steady flow of patrons, making it an ideal spot for anyone looking for a fresh start in the food & beverage industry.