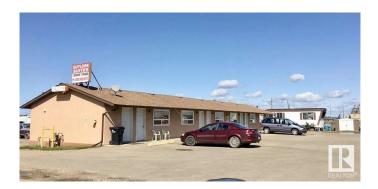

#### \$929,900

0 Bedroom, 0.00 Bathroom, Business with Property on 0.00 Acres

Clover Bar Area, Edmonton, AB

Functioning Motel and Prime Land Location! This property is .79 acres and located in North East Edmonton in the Cover Bar area with GREAT highway exposure North side of Yellowhead Highway. The motel consists of: 6 fully finished, one bedroom suits. There are also 2, two bedroom mobile homes included that are also fully furnished; 9 full hook up, winterized trailer park stalls (individually metered); 6 power only trader park stalls; utility room with bathroom, coin operated washer and dryer; storage sheds; RV park pylon side and overhead signage.