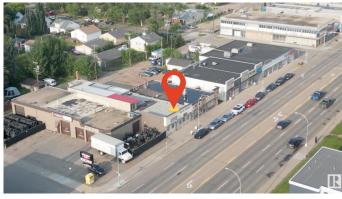

# \$719,000 - 12524 118 Avenue, Edmonton

MLS® #E4423081

#### \$719,000

0 Bedroom, 0.00 Bathroom, Business with Property on 0.00 Acres

Prince Charles, Edmonton, AB

Prime location near major transit feeders
Long-term tenants with stable income Turnkey
investment with immediate rental income
High-traffic area with excellent visibility

## **Community Information**

Address 12524 118 Avenue

Area Edmonton

Subdivision Prince Charles

City Edmonton
County ALBERTA

Province AB

Postal Code T5L 2K6