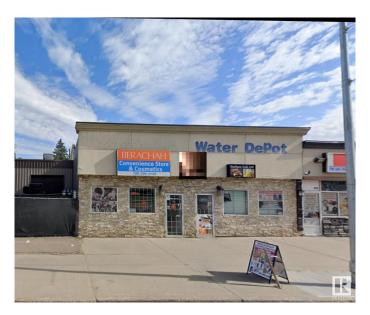

# \$719,000 - 12524 118 Avenue, Edmonton

MLS® #E4423081

#### \$719,000

0 Bedroom, 0.00 Bathroom, Business with Property on 0.00 Acres

Prince Charles, Edmonton, AB

Prime location near major transit feeders
Long-term tenants with stable income Turnkey
investment with immediate rental income
High-traffic area with excellent visibility

## **Community Information**

Address 12524 118 Avenue

Area Edmonton

Subdivision Prince Charles

City Edmonton
County ALBERTA

Province AB

Postal Code T5L 2K6