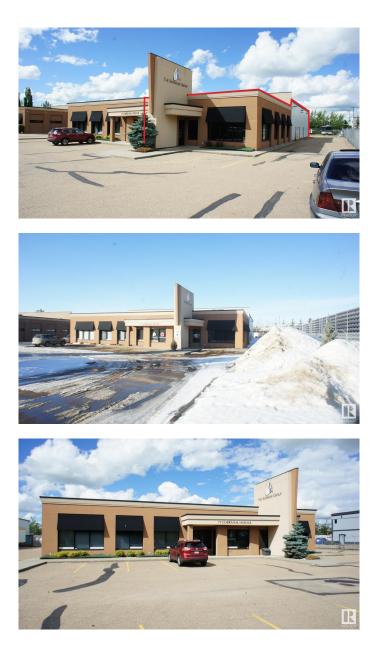

#### \$0

0 Bedroom, 0.00 Bathroom, Industrial on 0.00 Acres

Campbell Business Park, St. Albert, AB

Exceptional office/warehouse opportunity in Campbell Industrial Park with a first class office build-out. 4172 SF floor plate with an additional 1115 SF of full load bearing mezzanine with forklift gate at NO ADDITIONAL CHARGE. Space break down is 2980 SF of premium office space with an attractive reception, 6 good sized offices, 5 with windows, board room, men's and ladies handicapped washrooms, large kitchenette and staff area. Behind the main office area and below the free mezzanine is a large shop office staging/meeting area, washroom and generous file storage area. 1192 SF of warehouse with 18' clear ceiling height, radiant heating, two stage sump drain and 12'x14' grade loading leading to a fenced and secured yard. Yard storage dedicated to this unit equal to the width of bay. Marshalling lane to be maintained and left unobstructed.

## Exterior

| Exterior     | Steel Frame |
|--------------|-------------|
| Construction | Steel Frame |