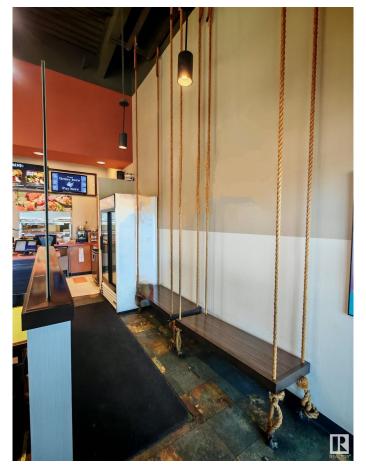

## \$39,900

0 Bedroom, 0.00 Bathroom, Business on 0.00 Acres

Summerside, Edmonton, AB

This well known restaurant established years in the same location. 1769 sqft and Serving Japanese menu and Bubble drinks, has ROYALTY repeat clientele. Modern decor with full equipped kitchen. The store located at the high traffic spot. Simple menu and easy to operate. Don't miss it!!