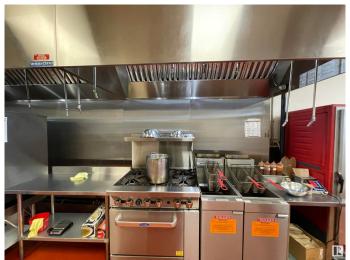

## \$249,000

0 Bedroom, 0.00 Bathroom, Business on 0.00 Acres

Oxford, Edmonton, AB

This 50 Seat Restaurant Located on North Side Of Edmonton In A Shopping Plaza Anchored By Tim Horton's Shoppers Drug Mart, Sace On Food. The Buyer Can Change The Cuisine Subject To Landlord Approval.