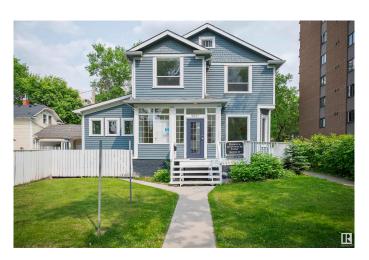

# \$849,900 - 9937 113 Street, Edmonton

MLS® #E4421128

#### \$849.900

2 Bedroom, 2.00 Bathroom, 2,307 sqft Single Family on 0.00 Acres

Downtown (Edmonton), Edmonton, AB

Discover a mixed-use property in a prime Downtown/Grandin location. This unique house, zoned CB2, combines professional and residential space. Features updated plumbing, electrical systems, and a reinforced foundation. The main floor, currently a medical office, includes 6 offices with plumbing, 1 without plumbing, and a reception area. Ideal for professional offices, esthetics, daycare, or other commercial uses. The upper level has a 2-bedroom loft with separate access, perfect for live-up, work-down or additional commercial space. Situated on a 50x150 lot, suitable for future redevelopment with parking for up to 8 vehicles. Handicap accessible and one block from River Valley access, within walking distance to Edmonton General Hospital and downtown amenities, including LRT station. Don't miss this rare opportunity.