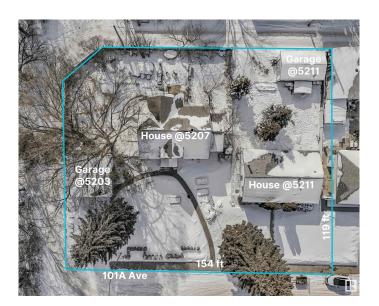

#### \$389,900

0 Bedroom, 0.00 Bathroom, Land Commercial on 0.00 Acres

Fulton Place, Edmonton, AB

**INVESTORS & BUILDERS! Incredible** development opportunity in Fulton Place! A rare 4 adjacent lots totaling 1683 SQM, zoned RS (Small Scale Residential) perfect for multi-residential, dream homes, duplexes, townhouses, basement suites, garage/garden suites, or a multi-family infill. Two existing bungalows with garages and month-to-month renters offer immediate cash flow while you plan your project. Ideally located minutes from downtown, within walking distance to Capilano Mall, and close to Gold Bar Park, river valley trails, Rundle Park, and Hardisty Fitness Centre. Top schools like Hardisty, McEwan, and King's College add to its appeal. A prime opportunity in a thriving, well-connected community. Don't miss your chance to invest in Fulton Place! To be sold with adjacent lots at 5203-5209 101A Ave for \$1,325,000.