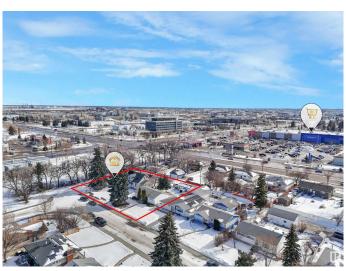

#### \$389,900

0 Bedroom, 0.00 Bathroom, Land Commercial on 0.00 Acres

Fulton Place, Edmonton, AB

**INVESTORS & BUILDERS! Incredible** development opportunity in Fulton Place! A rare 4 adjacent lots totaling 1683 SQM, zoned RS (Small Scale Residential) perfect for multi-residential, dream homes, duplexes, townhouses, basement suites, garage/garden suites, or a multi-family infill. Two existing bungalows with garages and month-to-month renters offer immediate cash flow while you plan your project. Ideally located minutes from downtown, within walking distance to Capilano Mall, and close to Gold Bar Park, river valley trails, Rundle Park, and Hardisty Fitness Centre. Top schools like Hardisty, McEwan, and King's College add to its appeal. A prime opportunity in a thriving, well-connected community. Don't miss your chance to invest in Fulton Place! To be sold with adjacent lots at 5203-5209 101A Ave for \$1,325,000.