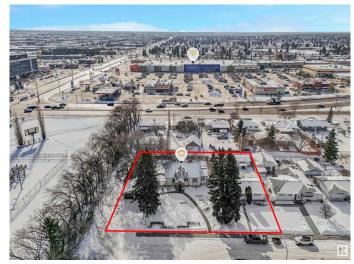

#### \$389,900

0 Bedroom, 0.00 Bathroom, Land Commercial on 0.00 Acres

Fulton Place, Edmonton, AB

**INVESTORS & BUILDERS! Incredible** development opportunity in Fulton Place! A rare 4 adjacent lots totaling 1683 SQM, zoned RS (Small Scale Residential) perfect for multi-residential, dream homes, duplexes, townhouses, basement suites, garage/garden suites, or a multi-family infill. Two existing bungalows with garages and month-to-month renters offer immediate cash flow while you plan your project. Ideally located minutes from downtown, within walking distance to Capilano Mall, and close to Gold Bar Park, river valley trails, Rundle Park, and Hardisty Fitness Centre. Top schools like Hardisty, McEwan, and King's College add to its appeal. A prime opportunity in a thriving, well-connected community. Don't miss your chance to invest in Fulton Place! To be sold with adjacent lots at 5203-5209 101A Ave for \$1,325,000.