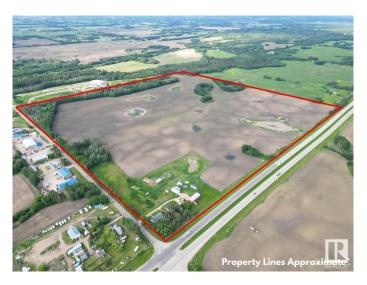

### \$5,800,000

0 Bedroom, 0.00 Bathroom, Land Commercial on 0.00 Acres

None, Stony Plain, AB

Prime Development Opportunity - 160+/-Acres Along Highway 16A This expansive 160+/- acres parcel is situated along Highway 16A within the Town of Stony Plain limits, offering excellent exposure with an estimated 12,000 vehicles passing daily. Currently zone FD - Future Development with potential to be rezoned Highway Commercial. Included in the total acreage is a 43+/- subdivision, providing additional flexibility for future projects. This property features gentle rolling hills and has proposed access via Range Road 11 which runs along the east property line. Additionally, a municipal sewer line is located along the south property line, further enhancing development potential. Original home/buildings still exist on the property, adding character and potential for various uses during the planning and development phases.