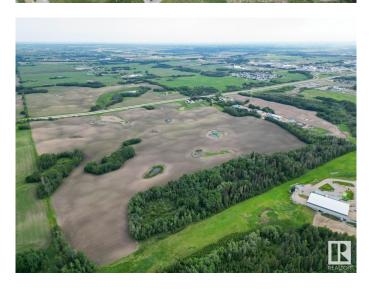

### \$5,800,000

0 Bedroom, 0.00 Bathroom, Land Commercial on 0.00 Acres

None, Stony Plain, AB

Prime Development Opportunity - 160+/-Acres Along Highway 16A This expansive 160+/- acres parcel is situated along Highway 16A within the Town of Stony Plain limits, offering excellent exposure with an estimated 12,000 vehicles passing daily. Currently zone FD - Future Development with potential to be rezoned Highway Commercial. Included in the total acreage is a 43+/- subdivision, providing additional flexibility for future projects. This property features gentle rolling hills and has proposed access via Range Road 11 which runs along the east property line. Additionally, a municipal sewer line is located along the south property line, further enhancing development potential. Original home/buildings still exist on the property, adding character and potential for various uses during the planning and development phases.