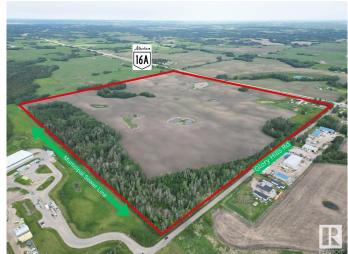

### \$5,800,000

0 Bedroom, 0.00 Bathroom, Land Commercial on 0.00 Acres

None, Stony Plain, AB

Prime Development Opportunity - 160+/-Acres Along Highway 16A This expansive 160+/- acres parcel is situated along Highway 16A within the Town of Stony Plain limits, offering excellent exposure with an estimated 12,000 vehicles passing daily. Currently zone FD - Future Development with potential to be rezoned Highway Commercial. Included in the total acreage is a 43+/- subdivision, providing additional flexibility for future projects. This property features gentle rolling hills and has proposed access via Range Road 11 which runs along the east property line. Additionally, a municipal sewer line is located along the south property line, further enhancing development potential. Original home/buildings still exist on the property, adding character and potential for various uses during the planning and development phases.