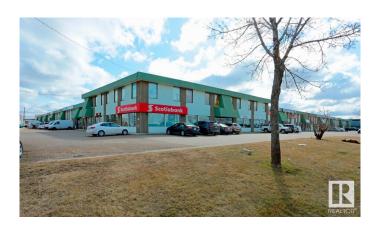

# **\$0 - 6025a 86 Street, Edmonton**

MLS® #E4420782

### \$0

0 Bedroom, 0.00 Bathroom, Office on 0.00 Acres

Davies Industrial West, Edmonton, AB

8,062 sq.ft.± available for sublease in an easily accessible south side location with exposure to Wagner Road and signage opportunities. Low operating costs make it suitable for sports/fitness facilities, classroom or group space, and collaborative office users.