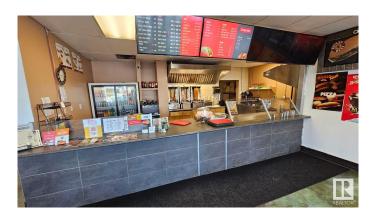

### \$109,000

0 Bedroom, 0.00 Bathroom, Business on 0.00 Acres

Ottewell, Edmonton, AB

This well-established donair shop has been serving the local community for 26 years at the same prime location. No franchise fees - full ownership and flexibility. With a loyal customer base and great visibility, this business is located in a high-traffic area, ensuring a steady flow of customers and strong foot traffic. The shop boasts ample space for seating, making it ideal for dine-in guests while also accommodating a busy takeout operation. Turnkey operation with equipment and systems in place. Great potential for growth with continued success. This is a fantastic opportunity for anyone looking to step into a well-established, profitable business with a great reputation and 4.9 Rating on Google with 150+ reviews. Can expand the menu to include a wider variety of items to cater to a broader audience. Whether you're a seasoned restaurateur or a first-time buyer, this donair shop presents an exciting opportunity. The location is perfect for continued success in the donair and fast-casual food industry.