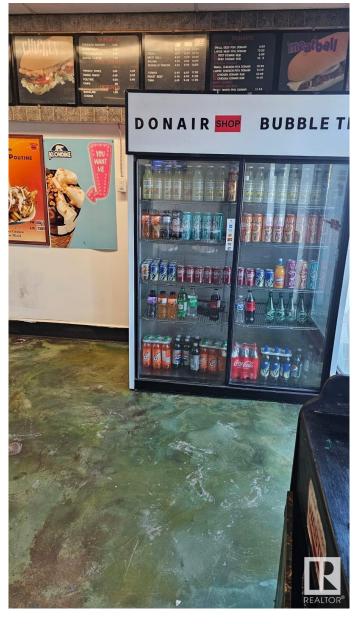

### \$109,000

0 Bedroom, 0.00 Bathroom, Business on 0.00 Acres

Ottewell, Edmonton, AB

This well-established donair shop has been serving the local community for 26 years at the same prime location. No franchise fees - full ownership and flexibility. With a loyal customer base and great visibility, this business is located in a high-traffic area, ensuring a steady flow of customers and strong foot traffic. The shop boasts ample space for seating, making it ideal for dine-in guests while also accommodating a busy takeout operation. Turnkey operation with equipment and systems in place. Great potential for growth with continued success. This is a fantastic opportunity for anyone looking to step into a well-established, profitable business with a great reputation and 4.9 Rating on Google with 150+ reviews. Can expand the menu to include a wider variety of items to cater to a broader audience. Whether you're a seasoned restaurateur or a first-time buyer, this donair shop presents an exciting opportunity. The location is perfect for continued success in the donair and fast-casual food industry.