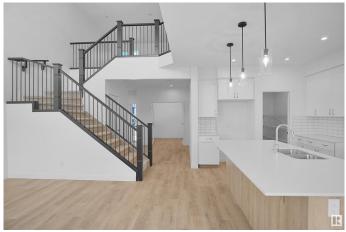

#### \$656,247

3 Bedroom, 2.50 Bathroom, 2,156 sqft Single Family on 0.00 Acres

Rosenthal (Edmonton), Edmonton, AB

Welcome to the all new "Newcastle" built by the award-winning builder Pacesetter homes located in the heart of Rosenthal and steps to the walking trails and Schools. As you enter the home you are greeted by luxury vinyl plank flooring throughout the great room (with open to above ceilings), kitchen, and the breakfast nook. Your large kitchen features tile back splash, an island a flush eating bar, quartz counter tops and an undermount sink. Just off of the kitchen and tucked away by the front entry is the flex room perfect for an office and a 2 piece powder room. Upstairs is the primary bedroom retreat with a large walk in closet and a 4-piece en-suite. The second level also include 2 additional bedrooms with a conveniently placed main 4-piece bathroom and a good sized bonus room. This home also has a side separate entrance perfect for future development. \*\*\* Under construction and the photos used from a previously built home same style buy colors may vary home will be complete in July of this year \*\*\*