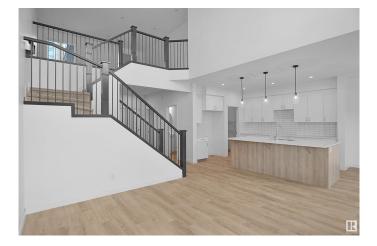

#### \$656,247

3 Bedroom, 2.50 Bathroom, 2,156 sqft Single Family on 0.00 Acres

Rosenthal (Edmonton), Edmonton, AB

Welcome to the all new "Newcastle" built by the award-winning builder Pacesetter homes located in the heart of Rosenthal and steps to the walking trails and Schools. As you enter the home you are greeted by luxury vinyl plank flooring throughout the great room (with open to above ceilings), kitchen, and the breakfast nook. Your large kitchen features tile back splash, an island a flush eating bar, quartz counter tops and an undermount sink. Just off of the kitchen and tucked away by the front entry is the flex room perfect for an office and a 2 piece powder room. Upstairs is the primary bedroom retreat with a large walk in closet and a 4-piece en-suite. The second level also include 2 additional bedrooms with a conveniently placed main 4-piece bathroom and a good sized bonus room. This home also has a side separate entrance perfect for future development. \*\*\* Under construction and the photos used from a previously built home same style buy colors may vary home will be complete in July of this year \*\*\*