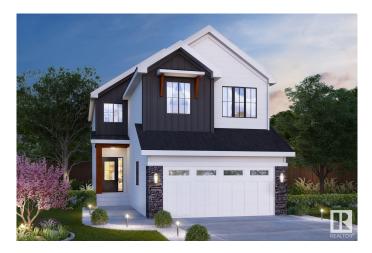

#### \$656,247

3 Bedroom, 2.50 Bathroom, 2,156 sqft Single Family on 0.00 Acres

Rosenthal (Edmonton), Edmonton, AB

Welcome to the all new "Newcastle" built by the award-winning builder Pacesetter homes located in the heart of Rosenthal and steps to the walking trails and Schools. As you enter the home you are greeted by luxury vinyl plank flooring throughout the great room (with open to above ceilings), kitchen, and the breakfast nook. Your large kitchen features tile back splash, an island a flush eating bar, quartz counter tops and an undermount sink. Just off of the kitchen and tucked away by the front entry is the flex room perfect for an office and a 2 piece powder room. Upstairs is the primary bedroom retreat with a large walk in closet and a 4-piece en-suite. The second level also include 2 additional bedrooms with a conveniently placed main 4-piece bathroom and a good sized bonus room. This home also has a side separate entrance perfect for future development. \*\*\* Under construction and the photos used from a previously built home same style buy colors may vary home will be complete in July of this year \*\*\*