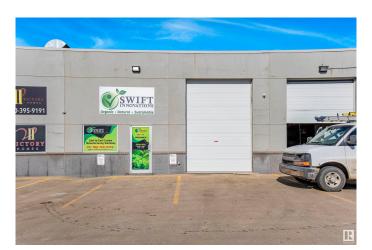

### \$484,900

0 Bedroom, 0.00 Bathroom, Industrial on 0.00 Acres

Pylypow Industrial, Edmonton, AB

This location is situated in the popular Edmonton South area, making it an ideal spot for businesses looking to establish themselves in a thriving community. Located just off Whitemud Drive and 34th street, this location offers easy access to major roadways and transportation routes. With its prime location, businesses can benefit from high traffic and excellent visibility. Whether you're looking to expand your operations or start a new venture, this location provides the perfect opportunity to do so. This unit features an efficient floor plan, with 600 sq ft on the main floor for office space, 1200 sq ft of warehouse space, and 550 sq ft on the second floor with a mezzanine. It's perfectly suited for a variety of businesses looking for a spacious and functional layout. Seller is willing to lease as well.

# **Community Information**

Address 5408 36 Street

Area Edmonton

Subdivision Pylypow Industrial

City Edmonton
County ALBERTA

Province AB

Postal Code T6B 3P3