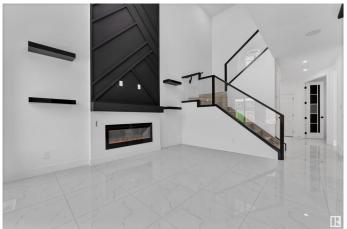

#### \$530.000

3 Bedroom, 2.50 Bathroom, 1,676 sqft Single Family on 0.00 Acres

Starling, Edmonton, AB

Looking for a great home in a quiet community close to nature but still with a quick commute to St.Albert or Edmonton? Then this property in Starling could be just right for you! Starling is a beautiful community in the Big Lake area w/ great walking trails that connect you to nature & water. Brand New Front Double Garage Attached Half Duplex with double attached garage where you can do your own colour selections. Main floor den could be used as bedroom. Spacious Living area with open to above & lot of natural light. Beautiful kitchen with combined Dining area. upper floor primary bedroom with ensuite & closet. 2 additional bedrooms with common bathroom. Close to St Albert or Edmonton amenities and easy access to yellowhead and Anthony Henday!

## **Essential Information**

MLS® # E4418476 Price \$530,000

Bedrooms 3

Bathrooms 2.50

Full Baths 2 Half Baths 1

Square Footage 1,676

Acres 0.00

Year Built 2024