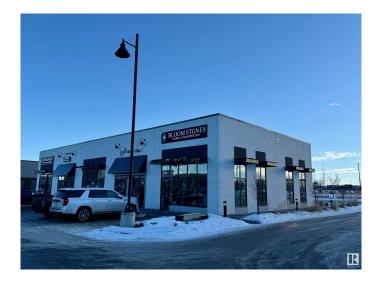

#### \$595,000

0 Bedroom, 0.00 Bathroom, Retail on 0.00 Acres

Erin Ridge North, St. Albert, AB

Located in Erin Ridge Retail Plaza, this 1,109 sq. ft. retail space offers prime positioning within a shopping center along St. Albert Trail. Benefit from excellent exposure to an average of 40,226 vehicles daily, high-visibility signage opportunities, and convenient access to 227 parking stalls. Surrounded by an established tenant mix, including Cure MD, Erin Ridge Children's Academy, Wild Wing, Fast Fired by Carbone, Basha Donair, and Tandoori Fusion, this property is ideal for a wide range of uses under CC Corridor Commercial Zoning.