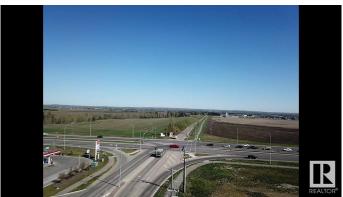

## \$1,020,000

0 Bedroom, 0.00 Bathroom, Land Commercial on 0.00 Acres

Sun Meadows, Stony Plain, AB

New prime development land available in Park West Crossing! On the SW corner of Veterans Boulevard and Highway 16A in Stony Plain! With national retailers such as A&W, Circle K, Esso, and Pizza 73, this is a prime development opportunity! Park West provides a can't miss location for commercial investors, being just off Highway 16A with traffic of over 29,000 vehicles per day. This includes vehicles of local Stony Plain residents, as well as traffic coming from Spruce Grove and Edmonton! This also provides opportunity if your looking for Multi-Unit residential development being close to restaurants, a daycare, a swim school, and other convenient amenities, increasing the attractiveness of the area.