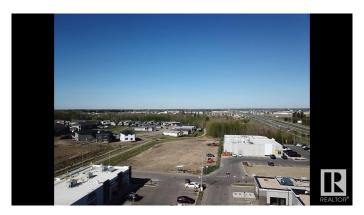

## \$1,020,000

0 Bedroom, 0.00 Bathroom, Land Commercial on 0.00 Acres

Sun Meadows, Stony Plain, AB

New prime development land available in Park West Crossing! On the SW corner of Veterans Boulevard and Highway 16A in Stony Plain! With national retailers such as A&W, Circle K, Esso, and Pizza 73, this is a prime development opportunity! Park West provides a can't miss location for commercial investors, being just off Highway 16A with traffic of over 29,000 vehicles per day. This includes vehicles of local Stony Plain residents, as well as traffic coming from Spruce Grove and Edmonton! This also provides opportunity if your looking for Multi-Unit residential development being close to restaurants, a daycare, a swim school, and other convenient amenities, increasing the attractiveness of the area.