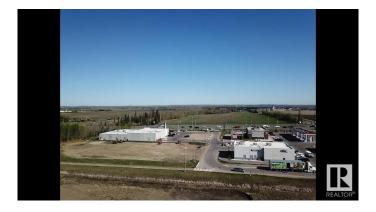

## \$1,020,000

0 Bedroom, 0.00 Bathroom, Land Commercial on 0.00 Acres

Sun Meadows, Stony Plain, AB

New prime development land available in Park West Crossing! On the SW corner of Veterans Boulevard and Highway 16A in Stony Plain! With national retailers such as A&W, Circle K, Esso, and Pizza 73, this is a prime development opportunity! Park West provides a can't miss location for commercial investors, being just off Highway 16A with traffic of over 29,000 vehicles per day. This includes vehicles of local Stony Plain residents, as well as traffic coming from Spruce Grove and Edmonton! This also provides opportunity if your looking for Multi-Unit residential development being close to restaurants, a daycare, a swim school, and other convenient amenities, increasing the attractiveness of the area.