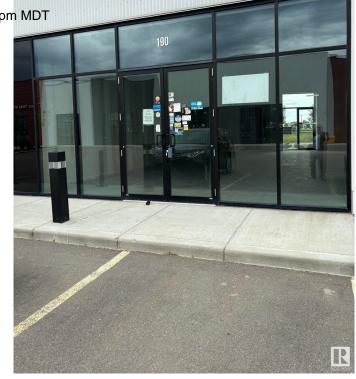

### \$0

0 Bedroom, 0.00 Bathroom, Retail on 0.00 Acres

Mistatim Industrial, Edmonton, AB

Facing main road. Access front and back. Ideal for a retail business, restaurant, office. Great location between Edmonton and St. Albert. Very reasonable rent. Also this unit is for sale at \$458,000.00

## **Community Information**

Address 190 Mistatim Road

Active

Area Edmonton

Subdivision Mistatim Industrial

City Edmonton
County ALBERTA

Province AB

Postal Code T6V 0M8