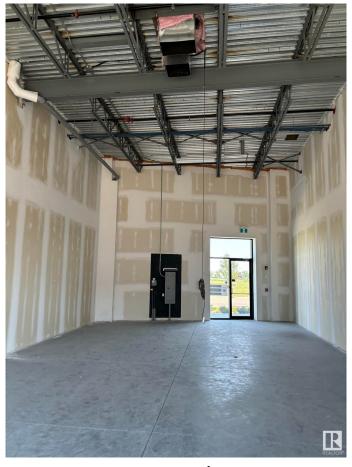

### \$0

0 Bedroom, 0.00 Bathroom, Retail on 0.00 Acres

Mistatim Industrial, Edmonton, AB

Facing main road. Access front and back. Ideal for a retail business, restaurant, office. Great location between Edmonton and St. Albert. Very reasonable rent. Also this unit is for sale at \$458,000.00

## **Exterior**

Exterior Block
Construction Block