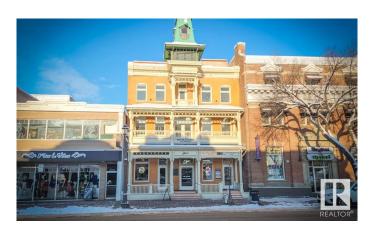

### \$0

0 Bedroom, 0.00 Bathroom, Office on 0.00 Acres

Strathcona, Edmonton, AB

Opportunity to locate your business within Dominion on Whyte, a development blending modern features with historic charm. This fully accessible building on Whyte Avenue offers elevator access to all floors, with spaces starting at 1,345 sq.ft.± and full-floor options up to 3,671 sq.ft.±, including finished units and spaces for tenant improvements. Located on Whyte Avenue's stretch between Gateway Boulevard and Calgary Trail, it is surrounded by popular tenants like Yelo'd Ice Cream and The Woodrack Café, attracting a wide range of clientele. The building features secured access, video surveillance, and regular security visits.