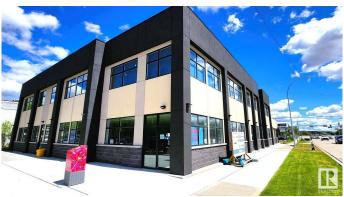

#### \$0

0 Bedroom, 0.00 Bathroom, Office on 0.00 Acres

Prince Charles, Edmonton, AB

Discover 5,522 sq. ft. of high-visibility second-floor retail/office space on bustling 118 Avenue, complete with digital signage for maximum exposure(\$). This space is demisable, offering flexibility to suit your business needs, and is surrounded by thriving establishments like McDonald's, St. John Ambulance, a busy daycare, and a popular restaurant. PERFECT FOR PROFESSIONAL OFFICES, SERVICE-ORIENTED BUSINESSES, OR COMMUNITY-DRIVEN ORGANIZATIONS, it features ample rear and street parking for seamless accessibility. Strategically located just minutes from the vibrant 124 Street district, the expanding Blatchford development, and downtown Edmonton, this prime location offers unparalleled growth potential. Secure your ideal layout today and watch your business thrive!