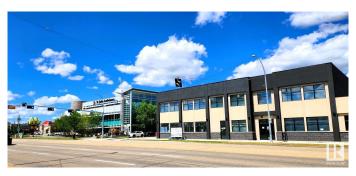

#### \$0

0 Bedroom, 0.00 Bathroom, Office on 0.00 Acres

Prince Charles, Edmonton, AB

Discover 5,522 sq. ft. of high-visibility second-floor retail/office space on bustling 118 Avenue, complete with digital signage for maximum exposure(\$). This space is demisable, offering flexibility to suit your business needs, and is surrounded by thriving establishments like McDonald's, St. John Ambulance, a busy daycare, and a popular restaurant. PERFECT FOR PROFESSIONAL OFFICES, SERVICE-ORIENTED BUSINESSES, OR COMMUNITY-DRIVEN ORGANIZATIONS, it features ample rear and street parking for seamless accessibility. Strategically located just minutes from the vibrant 124 Street district, the expanding Blatchford development, and downtown Edmonton, this prime location offers unparalleled growth potential. Secure your ideal layout today and watch your business thrive!