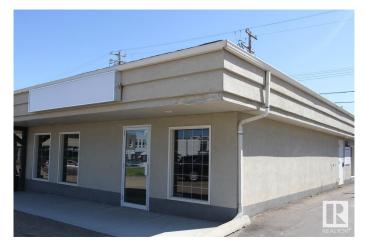

#### \$0

0 Bedroom, 0.00 Bathroom, Retail on 0.00 Acres

City Centre, Spruce Grove, AB

Street level retail opportunity! 1,468 sq. ft. open plan with 2 offices on new McLeod Avenue street plan. Good parking, Ready for quick move in!

#### Exterior

| Exterior     | Wood Frame |
|--------------|------------|
| Construction | Wood Frame |