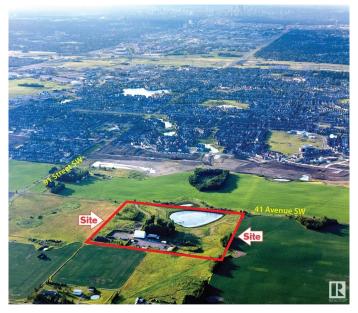

# \$4,000,000 - 8415 41 Avenue, Edmonton

MLS® #E4414733

## **Community Information**

Address 8415 41 Avenue

Area Edmonton

Subdivision Edmonton South East

City Edmonton
County ALBERTA

Province AB

Postal Code T6X 2T9