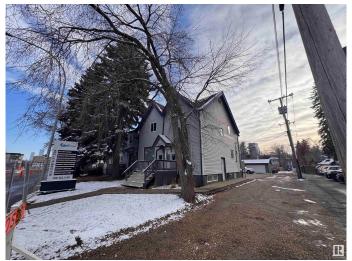

# \$0 - 12615 Stony Plain Road, Edmonton

MLS® #E4414596

## \$0

0 Bedroom, 0.00 Bathroom, Office on 0.00 Acres

Westmount, Edmonton, AB

Relocate your business to this charming character office on Stony Plain Road only minutes from downtown Edmonton. This property has been upgraded to suite many desirable business uses. Comes with 7 dedicated parking stalls which can be parked tandem, plus lots of side street parking. Just under 2,000 sq.ft. This property offers a main floor reception/office, board room, large open office with kitchen and main floor washroom. The second floor offers 4 private offices and washroom. The third floor loft was used as a smaller meeting room and is presently set up as an open office for 2. Great opportunity with the future LRT out front with high visibility and close proximity to downtown but with ample parking. Ideal for professional uses. Min flexible 24 month term.

## **Essential Information**

MLS® # E4414596

Bathrooms 0.00
Acres 0.00
Year Built 1927
Type Office
Status Active