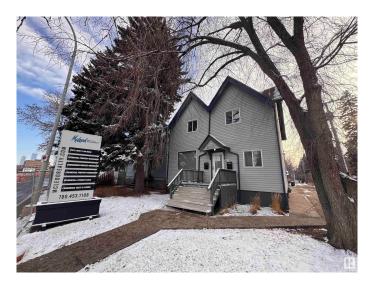

# \$0 - 12615 Stony Plain Road, Edmonton

MLS® #E4414596

## \$0

0 Bedroom, 0.00 Bathroom, Office on 0.00 Acres

Westmount, Edmonton, AB

Relocate your business to this charming character office on Stony Plain Road only minutes from downtown Edmonton. This property has been upgraded to suite many desirable business uses. Comes with 7 dedicated parking stalls which can be parked tandem, plus lots of side street parking. Just under 2,000 sq.ft. This property offers a main floor reception/office, board room, large open office with kitchen and main floor washroom. The second floor offers 4 private offices and washroom. The third floor loft was used as a smaller meeting room and is presently set up as an open office for 2. Great opportunity with the future LRT out front with high visibility and close proximity to downtown but with ample parking. Ideal for professional uses. Min flexible 24 month term.

## **Essential Information**

MLS® # E4414596

Bathrooms 0.00
Acres 0.00
Year Built 1927
Type Office
Status Active