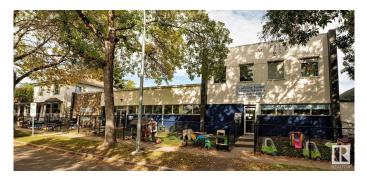

### \$3,630,000

0 Bedroom, 0.00 Bathroom, Office on 0.00 Acres

Ritchie, Edmonton, AB

The Coimbra Building is a well-maintained, mixed-use commercial property in a prime south-central Edmonton location, in the Ritchie community. This unique asset combines one & two-storey sections, offering approximately 11,464 sq. ft. of leasable area. Built in 1967 & 1990, the buildings are well maintained and in great condition, with no significant deferred maintenance noted, presenting a solid investment opportunity. Included with this sale is a character-filled, large 2.5-storey residential property featuring tow suites with updated amenities such as updated windows, plumbing, electrical, and HVAC systems. Both properties are fully leased, making this an ideal income-generating investment in a vibrant area near Whyte Avenue's shops, restaurants, and transit options.