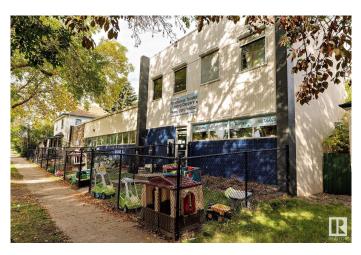

### \$3,630,000

0 Bedroom, 0.00 Bathroom, Office on 0.00 Acres

Ritchie, Edmonton, AB

The Coimbra Building is a well-maintained, mixed-use commercial property in a prime south-central Edmonton location, in the Ritchie community. This unique asset combines one & two-storey sections, offering approximately 11,464 sq. ft. of leasable area. Built in 1967 & 1990, the buildings are well maintained and in great condition, with no significant deferred maintenance noted, presenting a solid investment opportunity. Included with this sale is a character-filled, large 2.5-storey residential property featuring tow suites with updated amenities such as updated windows, plumbing, electrical, and HVAC systems. Both properties are fully leased, making this an ideal income-generating investment in a vibrant area near Whyte Avenue's shops, restaurants, and transit options.