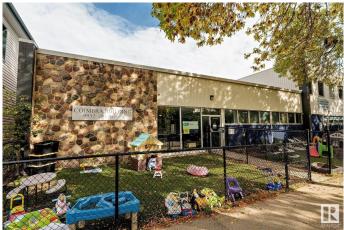

### \$3,630,000

0 Bedroom, 0.00 Bathroom, Office on 0.00 Acres

Ritchie, Edmonton, AB

The Coimbra Building is a well-maintained, mixed-use commercial property in a prime south-central Edmonton location, in the Ritchie community. This unique asset combines one & two-storey sections, offering approximately 11,464 sq. ft. of leasable area. Built in 1967 & 1990, the buildings are well maintained and in great condition, with no significant deferred maintenance noted, presenting a solid investment opportunity. Included with this sale is a character-filled, large 2.5-storey residential property featuring tow suites with updated amenities such as updated windows, plumbing, electrical, and HVAC systems. Both properties are fully leased, making this an ideal income-generating investment in a vibrant area near Whyte Avenue's shops, restaurants, and transit options.