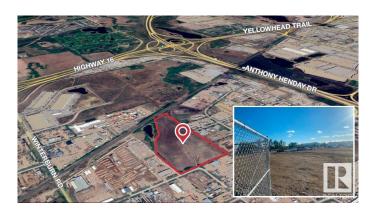

#### **\$0**

0 Bedroom, 0.00 Bathroom, Land Commercial on 0.00 Acres

Winterburn Industrial Area East, Edmonton, AB

Property entails several industrial lots with flexible sizes FOR LEASE. Lots sizes ranging from 1, 2, 2.3, 3, 4, 5, 6 and up to 10 Acres contiguous. All lots are compacted gravel/concrete, 6ft chain-link fence, and 3-phase power connection.

### **Community Information**

| Address     | 20710 111 Avenue              |
|-------------|-------------------------------|
| Area        | Edmonton                      |
| Subdivision | Winterburn Industrial Area Ea |
| City        | Edmonton                      |
| County      | ALBERTA                       |
| Province    | AB                            |
| Postal Code | T5S 2G6                       |