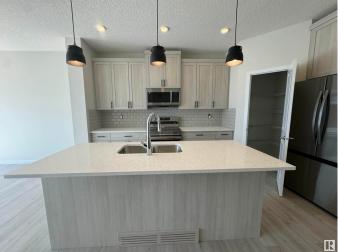

#### \$484,900

3 Bedroom, 2.50 Bathroom, 1,462 sqft Single Family on 0.00 Acres

Edgemont (Edmonton), Edmonton, AB

Meet the Emerson, a functional and fashionable duplex home with an attached single-car garage. Entering into the house, you'll find your level 1 kitchen complete with a walk-in pantry and additional storage. This area is the ideal space for bringing families and friends together to share a meal and make new memories. The second floor features three bedrooms, two bathrooms, as well as your second-floor laundry and two linen closets. The basement is roughed in for a 1 bedroom suite with an exterior side entrance.