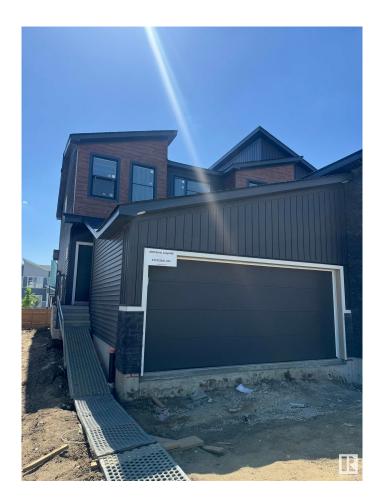

#### \$484,900

3 Bedroom, 2.50 Bathroom, 1,462 sqft Single Family on 0.00 Acres

Edgemont (Edmonton), Edmonton, AB

Meet the Emerson, a functional and fashionable duplex home with an attached single-car garage. Entering into the house, you'll find your level 1 kitchen complete with a walk-in pantry and additional storage. This area is the ideal space for bringing families and friends together to share a meal and make new memories. The second floor features three bedrooms, two bathrooms, as well as your second-floor laundry and two linen closets. The basement is roughed in for a 1 bedroom suite with an exterior side entrance.

### **Community Information**

| Address     | 8909 Elves Loop     |
|-------------|---------------------|
| Area        | Edmonton            |
| Subdivision | Edgemont (Edmonton) |
| City        | Edmonton            |
| County      | ALBERTA             |
| Province    | AB                  |
| Postal Code | T6M 1J8             |

**Double Garage Attached** 

## **Exterior**

| Exterior          | Wood, Vinyl                  |  |
|-------------------|------------------------------|--|
| Exterior Features | Flat Site, Playground Nearby |  |
| Roof              | Asphalt Shingles             |  |
| Construction      | Wood, Vinyl                  |  |
| Foundation        | Concrete Perimeter           |  |