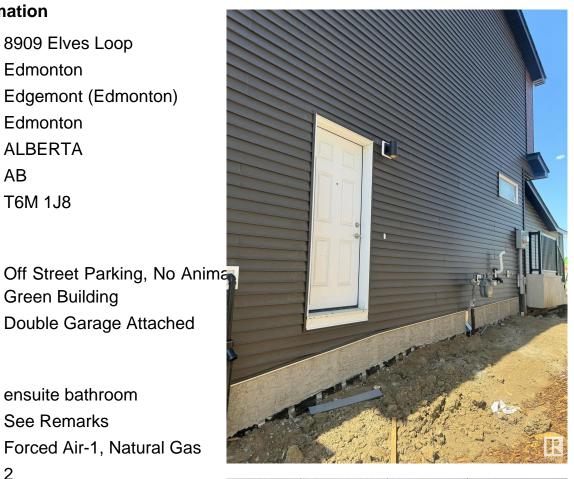

### **Community Information**

| Address     | 8909 Elves Loop     |
|-------------|---------------------|
| Area        | Edmonton            |
| Subdivision | Edgemont (Edmonton) |
| City        | Edmonton            |
| County      | ALBERTA             |
| Province    | AB                  |
| Postal Code | T6M 1J8             |

#### Amenities

Amenities Green Building

Parking

#### Interior

| Interior Features | ensuite bathroom          |
|-------------------|---------------------------|
| Appliances        | See Remarks               |
| Heating           | Forced Air-1, Natural Gas |
| Stories           | 2                         |
| Has Basement      | Yes                       |
| Basement          | Full, Unfinished          |
|                   |                           |

**Double Garage Attached** 