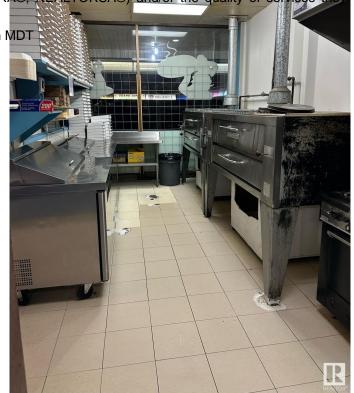

#### \$260,000

0 Bedroom, 0.00 Bathroom, Business on 0.00 Acres

Broxton Park, Spruce Grove, AB

Seize the chance to own a thriving pizza and pasta business in a prime location. This beloved eatery has a strong reputation for quality food and exceptional service With a fully equipped kitchen, cozy dining area, and an inviting atmosphere, it's a perfect place for families and friends to gather. This business has been operating for over 30 years. This turnkey operation features a loyal customer base. Perfect for aspiring restaurateurs or seasoned operators looking to expand.