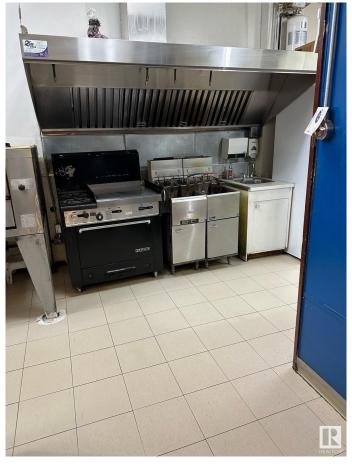

#### \$260,000

0 Bedroom, 0.00 Bathroom, Business on 0.00 Acres

Broxton Park, Spruce Grove, AB

Seize the chance to own a thriving pizza and pasta business in a prime location. This beloved eatery has a strong reputation for quality food and exceptional service With a fully equipped kitchen, cozy dining area, and an inviting atmosphere, it's a perfect place for families and friends to gather. This business has been operating for over 30 years. This turnkey operation features a loyal customer base. Perfect for aspiring restaurateurs or seasoned operators looking to expand.