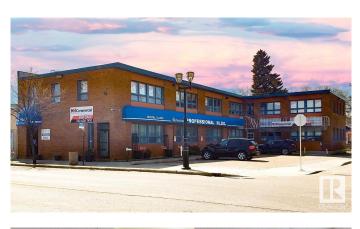

# \$1,249,000 - 11660 95 Street, Edmonton

MLS® #E4405746

#### \$1,249,000

0 Bedroom, 0.00 Bathroom, Office on 0.00 Acres

Alberta Avenue, Edmonton, AB

Opportunity: Ideal for pharmacy, professional and medical users to occupy up to 6,000 sq.ft. in a community-centric professional building Income in place: Ability to capitalize on stabilized/escalating lease revenue from the established main floor dental office tenant for the next five years Location: Corner site with prime frontage directly onto 95th Street and 117 Avenue Building size: Main Floor: 4,826 sq.ft.±; Second Floor: 4,826 sq.ft.± Total Building Size: 9,654 sq.ft.± (With ability to demise) Access: Transit-oriented property with abundant onsite/street parking available Total Sale Price: \$1,249,000