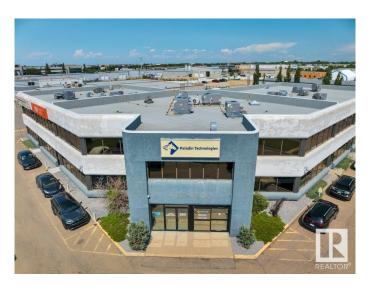

## \$1,326,500

0 Bedroom, 0.00 Bathroom, Office on 0.00 Acres

Strathcona Industrial Park, Edmonton, AB

Prominent and high exposure corner unit with abundant natural light. Private main floor entry way. Recently renovated with 6 perimeter offices with lots windows, 3 meeting/breakout rooms, a large executive boardroom, two kitchenettes, washrooms, large open work area with room for multiple work stations! Fully air conditioned. Extensive exterior glazing and interior sky lights throughout. Close proximity to Whitemud Drive, Calgary Trail and Gateway Blvd + access to public transit.