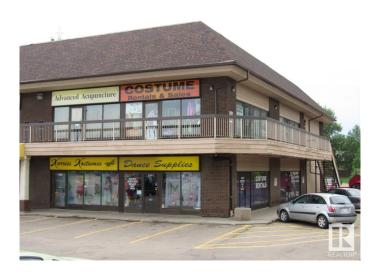

#### \$0

0 Bedroom, 0.00 Bathroom, Office on 0.00 Acres

None, St. Albert, AB

Second floor open space of 1,827 sq. ft. In shopping plaza on Gervais Road connecting to Highway 2N (1 block) and 170 street Ideal for fitness/training/groups.

#### Exterior

| Exterior     | Brick |
|--------------|-------|
| Construction | Brick |