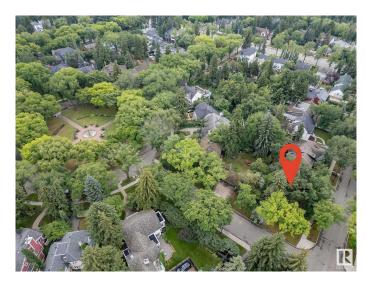

### \$774,999

0 Bedroom, 0.00 Bathroom, Single Family on 0.00 Acres

Glenora, Edmonton, AB

Very rare opportunity to build your dream home in the prestigious Neighborhood of Glenora, situated on the corner of 102 Ave & 134 St with a view of Alexander circle & a 2-minute walk to the fountain! This lot has no demolition required, build your dream home on this absolutely stunning and extremely rare lot that sides lush trees for extreme privacy mature trees for a relaxing backyard to entertain. Located within the Glenora school district and close to all Community amenities. Brand new pickle ball courts, Skating rinks, Tennis Courts and Outdoor community garden and gym. Steps away to the future 142ST/Glenora LRT Station, West Block project, short walk to Vies for Pies/Columbian Coffee and the 133 St Glenora LRT Station.

### **Exterior**

Exterior Features Corner Lot, Fenced, Fruit Trees/Shrubs, Landscaped, Level Land, No

Back Lane, Playground Nearby, Public Transportation, Schools,

Shopping Nearby, Treed Lot