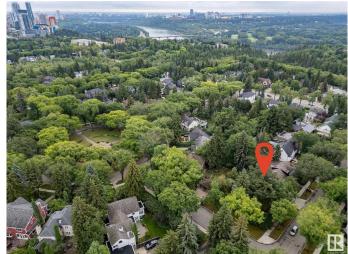

### \$774,999

0 Bedroom, 0.00 Bathroom, Single Family on 0.00 Acres

Glenora, Edmonton, AB

Very rare opportunity to build your dream home in the prestigious Neighborhood of Glenora, situated on the corner of 102 Ave & 134 St with a view of Alexander circle & a 2-minute walk to the fountain! This lot has no demolition required, build your dream home on this absolutely stunning and extremely rare lot that sides lush trees for extreme privacy mature trees for a relaxing backyard to entertain. Located within the Glenora school district and close to all Community amenities. Brand new pickle ball courts, Skating rinks, Tennis Courts and Outdoor community garden and gym. Steps away to the future 142ST/Glenora LRT Station, West Block project, short walk to Vies for Pies/Columbian Coffee and the 133 St Glenora LRT Station.

### **Exterior**

Exterior Features Corner Lot, Fenced, Fruit Trees/Shrubs, Landscaped, Level Land, No

Back Lane, Playground Nearby, Public Transportation, Schools,

Shopping Nearby, Treed Lot